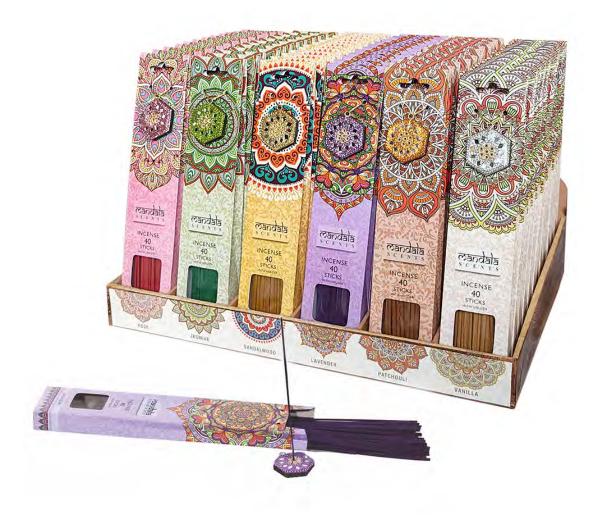

### Product Code

MS\_18030

Mandala Incense Sticks Display of 72 Pieces

Barcode: 5056131110311

#### **Product Description**

This attractive display set includes 72 individual Mandala Incense Stick gift sets. There are 6 different fragrances includedwhich are Rose, Jasmine, Sandalwood, Lavender, Patchouli and Vanilla. Each gift set contains 40 incense sticks and an incensestick holder for use when burning. These gift sets are ve-gan-friendly.

#### **Product Dimensions:**

H: 31cm x W: 6.5cm x D: 2.5cm