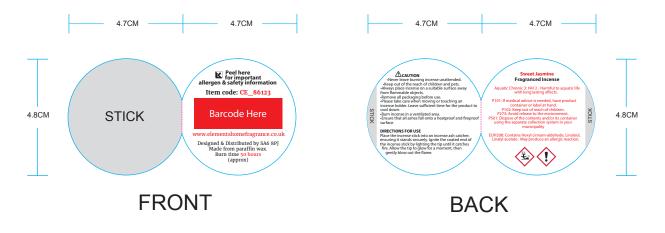

#### 

Never leave burning incense unattended.
Keep out of the reach of children and pets.
Always place incense on a suitable surface away from flammable objects.
Remove all packaging before use.
Please take care when moving or touching an incense holder. Leave sufficient time for the product to cool down.
Burn incense in a ventilated area.

•Ensure that all ashes fall onto a heatproof and fireproof surface.

**WARNING:** May cause irritation if in direct contact with eyes.

#### DIRECTIONS FOR USE

Place the incense stick into an incense ash catcher, ensuring it stands securely. Ignite the coated end of the incense stick by lighting the tip until it catches fire. Allow the tip to glow for a moment, then gently blow out the flame. Enjoy the fragrant aroma as the incense stick releases its scent into the air.